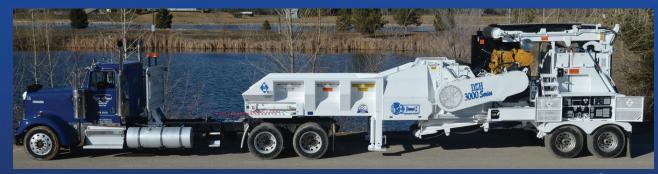

## DZH3000 Series Grinders

SPECIFICATIONS:

DZH3000

## DZH3000TK

| HORSEPOWER:   | 580                  | 580                  |
|---------------|----------------------|----------------------|
| TRANSMISSION: | Fluid Coupling Drive | Fluid Coupling Drive |
| LENGTH:       | 37'-3"               | 39'-11"              |
| HEIGHT:       | 13'-4"               | 11'-11"              |
| WIDTH:        | 10'-5"               | 8'-2"                |
| WEIGHT:       | 63,000 Lbs.          | 75,000 Lbs.          |
| SCREEN AREA:  | 3,146 Sq. In.        | 3,146 Sq. In.        |
| PRODUCTION:   | Up to 84 TPH         | Up to 84 TPH         |
|               |                      |                      |