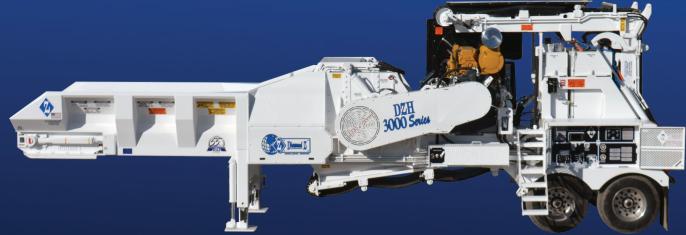

This is the smallest Horizontal Grinder Diamond Z offers. It's the lightest and one of the most cost-efficient models, which offers all of Diamond Z's proven performance capabilities in one affordable unit.

## DZH3000 Series Grinders

SPECIFICATIONS:

DZH3000

## DZH3000TK

| HORSEPOWER:   | 580                  | 580                  |
|---------------|----------------------|----------------------|
| TRANSMISSION: | Fluid Coupling Drive | Fluid Coupling Drive |
| LENGTH:       | 37'-3"               | 39'-11"              |
| HEIGHT:       | 13'-4"               | 11'-11"              |
| WIDTH:        | 10'-5"               | 8'-2"                |
| WEIGHT:       | 63,000 Lbs.          | 75,000 Lbs.          |
| SCREEN AREA:  | 3,146 Sq. In.        | 3,146 Sq. In.        |
| PRODUCTION:   | Up to 84 TPH         | Up to 84 TPH         |
|               |                      |                      |