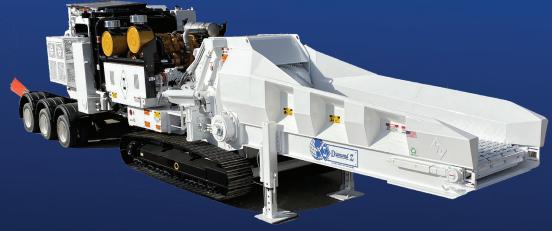

The Diamond Z DZH5500TKT is the perfect combination of size, power and performance! Offering CAT C-27 Tier IV Final power, 3,800 square inches of screen area and a total weight of 96,000 pounds, the DZH5500TKT does the work of bigger machines, yet is still easily transportable.

## DZH5500TKT

| POWER:                            | CAT <sup>®</sup> C-27 1,050 HP Tier IV Final |
|-----------------------------------|----------------------------------------------|
| TRANSMISSION:                     | Fluid Coupling Mill Drive                    |
| TRANSPORT DIMENSIONS (L x W x H): | 52'-2" x 11'-4" x 13'-0"                     |
| OPERATING DIMENSIONS (L x W x H): | 53'-6" x 10'-6" x 14'-2"                     |
| WEIGHT:                           | 96,000 Lbs./107,000 Lbs. w/Transporter       |
| MILL FEED OPENING (W x H):        | 54.5" x 48"                                  |
| SCREEN AREA:                      | 3,800 Sq. In.                                |
| PRODUCTION:                       | Up to 131 TPH/524 YPH                        |