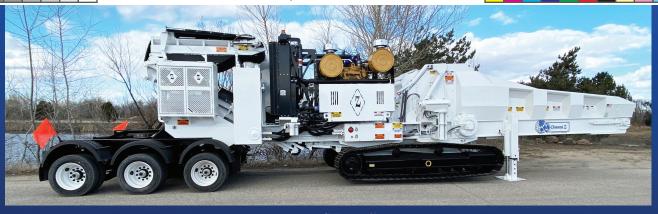

The Diamond Z DZH5500TKT is the perfect combination of size, power and performance! Offering CAT C-27 Tier IV Final power, 3,800 square inches of screen area and a total weight of 96,000 pounds, the DZH5500TKT does the work of bigger machines, yet is still easily transportable.

## DZH5500TKT

| POWER:                            | CAT <sup>®</sup> C-27 1,050 HP Tier IV Final |
|-----------------------------------|----------------------------------------------|
| TRANSMISSION:                     | Fluid Coupling Mill Drive                    |
| TRANSPORT DIMENSIONS (L x W x H): | 52'-2" x 11'-4" x 13'-0"                     |
| OPERATING DIMENSIONS (L x W x H): | 53'-6" x 10'-6" x 14'-2"                     |
| WEIGHT:                           | 96,000 Lbs./107,000 Lbs. w/Transporter       |
| MILL FEED OPENING (W x H):        | 54.5" x 48"                                  |
| SCREEN AREA:                      | 3,800 Sq. In.                                |
| PRODUCTION:                       | Up to 131 TPH/524 YPH                        |